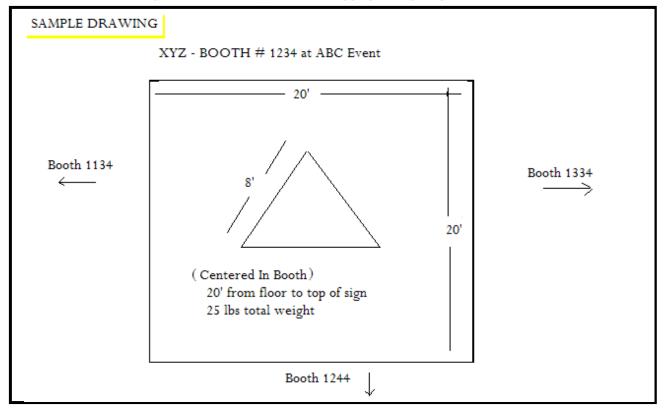

ng Kit                 |     | \$325.00      | \$390.00      |           |
| Large Lighting Kit                  |     | \$450.00      | \$540.00      |           |
| X-Large Lighting Kit                |     | \$550.00      | \$660.00      |           |
| DIMMER RACKS & LIGHTING CONTROLS    | Qτγ | DISCOUNT RATE | STANDARD RATE | TOTAL DUE |
| Dimmer Control 1.2 x 4              |     | \$80.00       | \$96.00       |           |
| Dimmer Control 2.4 x 12             |     | \$150.00      | \$180.00      |           |
| Dimmer Control 2.4 x 24             |     | \$320.00      | \$384.00      |           |
|                                     |     |               | TOTAL DUE: \$ |           |

We require diagrams and booth layouts for all rigging and lighting orders. See sample below.



To pay with a MasterCard, Visa or American Express, you may order online at <u>www.massconvention.com</u>. To pay with a check, send a check payable to Massachusetts Convention Center Authority and this form to:

> EXHIBITOR SERVICE CENTER MASSACHUSETTS CONVENTION CENTER AUTHORITY 415 SUMMER STREET BOSTON, MASSACHUSETTS 02210 617-954-2230 • <u>exhibitorservices@massconvention.com</u> Tax ID#: 042768982

| FOR MCCA USE ONLY |              |               |               |  |  |  |
|-------------------|--------------|---------------|---------------|--|--|--|
| DATE RECEIVED:    | RECEIVED BY: | CHECK NUMBER: | MC/VISA/AMEX: |  |  |  |



### Massachusetts Convention Center Authority **Exhibitor Order Form – Plumbing Services**

Effective July 1, 2013

#### By submitting this order form, Ex