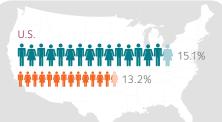

## 2016 Take-Up Rate of Stand-Alone Dental Plans in HealthCare.gov

Approximately **1,325,679 adults** ages 18 and older selected a stand-alone dental plan through HealthCare.gov for the 2016 plan year.

Ť

Approximately **114,037 chidren** under the age of 18 selected a standalone dental plan through HealthCare.gov for the 2016 plan year.

Source: Office of the Assistant Secretary for Planning and Evaluation. Addendum to the Health Insurance Marketplaces 2016 Open Enrollment Period: Final Enrollment Report for the period: November 1, 2015 - February 1, 2016. United States Department of Health and Human Services. March 11, 2016. Available from: https://aspe.hhs.gov/pdf-report/addendum-health-insurance-marketplaces-2016-open-enrollment-period-final-enrollment-report. Accessed April 7, 2016.