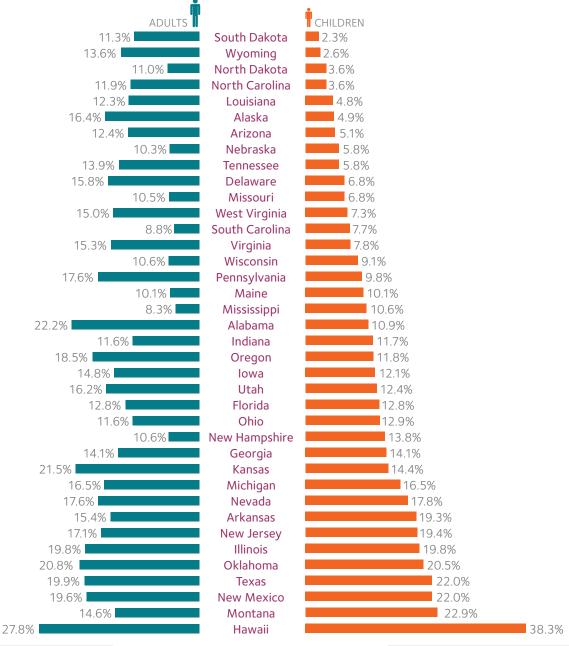

## 2016 Take-Up Rate of Stand-Alone Dental Plans in HealthCare.gov

Approximately **1,325,679 adults** ages 18 and older selected a stand-alone dental plan through HealthCare.gov for the 2016 plan year.

Ť

Approximately **114,037 chidren** under the age of 18 selected a standalone dental plan through HealthCare.gov for the 2016 plan year.

Source: Office of the Assistant Secretary for Planning and Evaluation. Addendum to the Health Insurance Marketplaces 2016 Open Enrollment Period: Final Enrollment Report for the period: November 1, 2015 - February 1, 2016. United States Department of Health and Human Services. March 11, 2016. Available from: https://aspe.hhs.gov/pdf-report/addendum-health-insurance-marketplaces-2016-open-enrollment-period-final-enrollment-report. Accessed April 7, 2016.